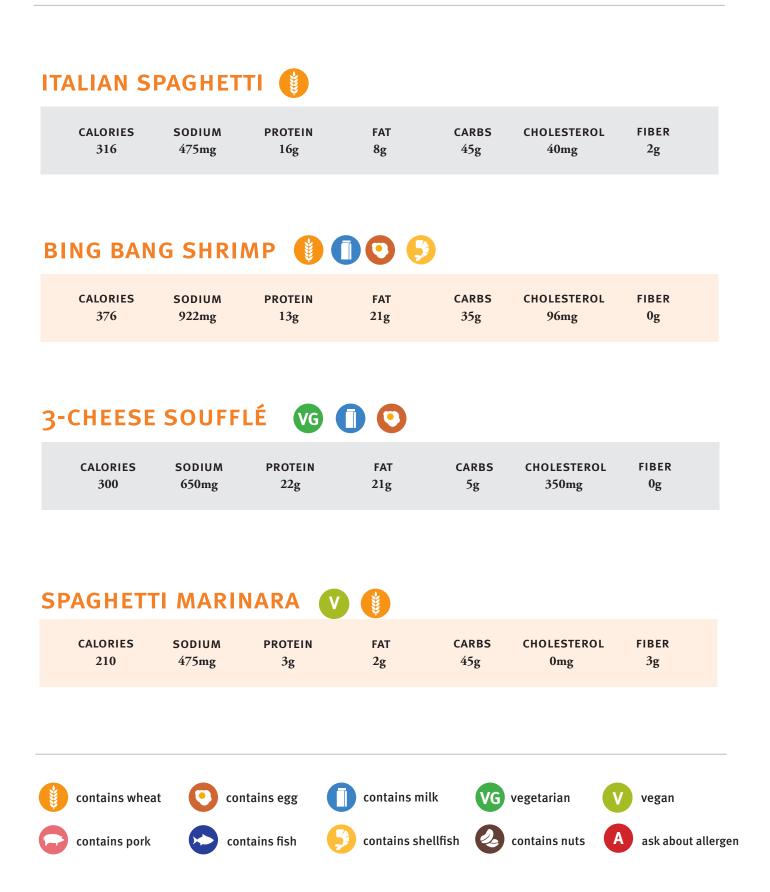

### MONGOLIAN BEEF OVER RICE NOODLES 🌒 😏

| CALORIES | SODIUM | PROTEIN | FAT | CARBS | CHOLESTEROL | FIBER |  |
|----------|--------|---------|-----|-------|-------------|-------|--|
| 295      | 796mg  | 17g     | 12g | 30g   | 44mg        | 0g    |  |

#### HERB ROASTED CHICKEN

| CALORIES | SODIUM | PROTEIN | FAT | CARBS | CHOLESTEROL | FIBER |  |
|----------|--------|---------|-----|-------|-------------|-------|--|
| 310      | 350mg  | 21g     | 25g | 0g    | 115mg       | 0g    |  |

#### BLACK BOTTOM TOFU W/ RICE

| CALORIES | SODIUM | PROTEIN | FAT | CARBS | CHOLESTEROL | FIBER |  |
|----------|--------|---------|-----|-------|-------------|-------|--|
| 281      | 596mg  | 11g     | 9g  | 39g   | 0mg         | 2g    |  |